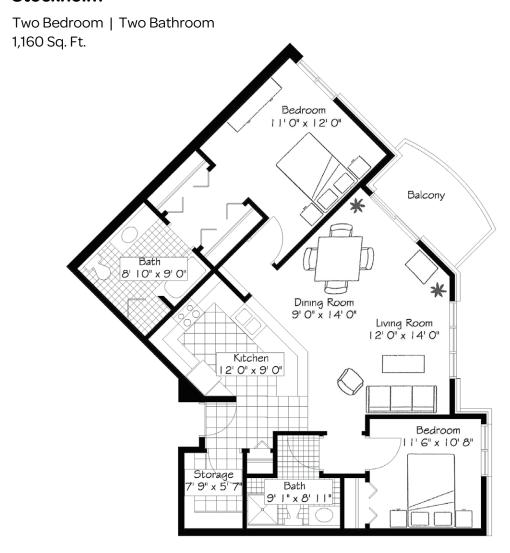

#### **Stockholm**

Our senior apartments offer maintenance-free living and comfortable floor plans with value and convenience. Nicely appointed common areas are well-suited for group events and casual gatherings. Social, recreational and volunteer opportunities help create a sense of community.