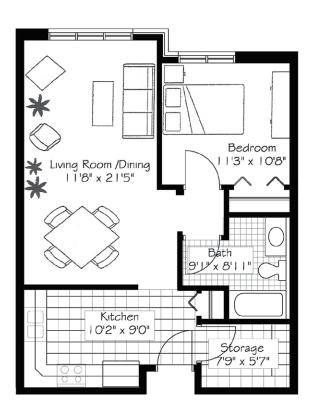

#### Lillehammer

One Bedroom | One Bathroom 738 Sq. Ft.

Oslo

Two Bedroom | Two Bathroom 996 Sq. Ft.