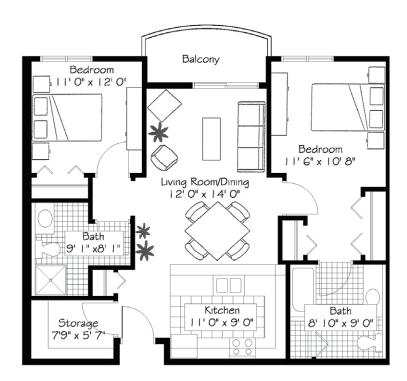

#### **Stockholm**

Our senior apartments offer maintenance-free living and comfortable floor plans with value and convenience. Nicely appointed common areas are well-suited for group events and casual gatherings. Social, recreational and volunteer opportunities help create a sense of community.