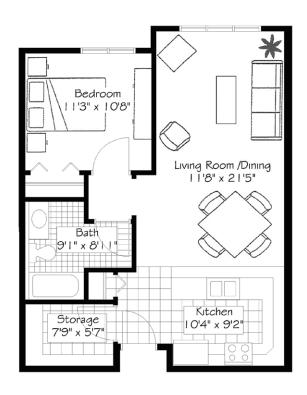

- · Walking trails and sitting areas
- Outdoor patio and gazebo
- Community computer with internet access
- Spiritual care program, including interdenominational worship services and pastoral counseling by site pastor
- · On-site professional management
- Priority access to other Presbyterian Homes & Services living and care options based on availability

### Other Conveniences

Additional fees may apply

- Heated underground parking (when available)
- Guest room
- Hair salon
- Home care and hospice services available through Optage<sup>®</sup>
- · Electric service
- Telephone service
- Television service
- · Internet service
- Transportation for shopping and outings
- Small pets welcome (guidelines apply)



## Sample Floor Plans

## Mora/Karlstad

One Bedroom | One Bathroom 738 Sq. Ft.





#### Lillehammer

One Bedroom | One Bathroom 738 Sq. Ft.





Oslo

Two Bedroom | Two Bathroom 996 Sq. Ft.



#### **Stockholm**



Our senior apartments offer maintenance-free living and comfortable floor plans with value and convenience. Nicely appointed common areas are well-suited for group events and casual gatherings. Social, recreational and volunteer opportunities help create a sense of community.

## **Distinctive Details**

- A variety of unique floor plans that are spacious but manageable
- Full kitchen with refrigerator, stove, microwave, dishwasher, and garbage disposal
- Light, natural decor
- Ample storage in cabinets and closets
- · Blinds on all windows
- Patios and/or balconies available on select two bedroom floorplans
- · Individually controlled heat and air conditi