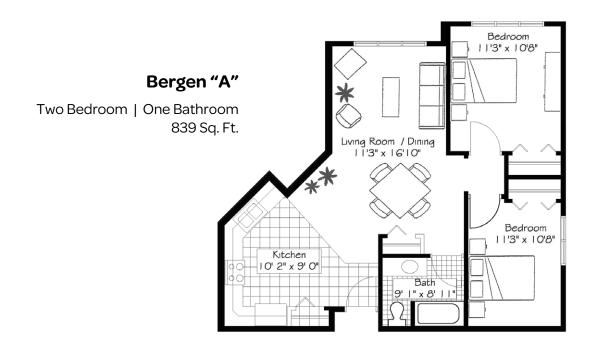

#### Lillehammer

One Bedroom | One Bathroom 738 Sq. Ft.

Oslo

Two Bedroom | Two Bathroom 996 Sq. Ft.