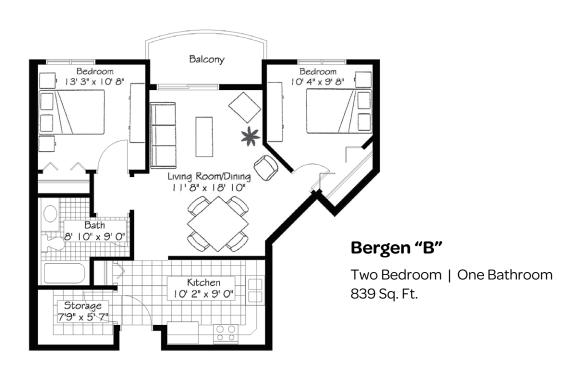

#### Lillehammer

One Bedroom | One Bathroom 738 Sq. Ft.

Oslo

Two Bedroom | Two Bathroom 996 Sq. Ft.